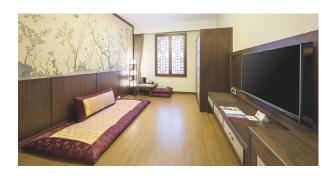

#### **Ondol Room**

Ondol Room is a traditional Korean-style guestroom particularly designed for guests in need of home-like comfort.

| Rooms | Size    | Number |
|-------|---------|--------|
| Ondol | 18.5 m² | 3      |