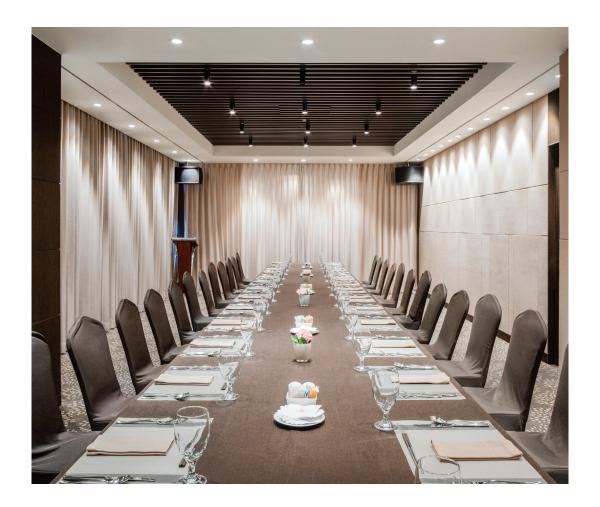

# **Private Dining Room**

ibis Styles Ambassador Seoul Gangnam offers pleasantly convenient meeting rooms to ensure the success of your business tasks. Get ready for business meetings at a more convenient, differentiated service, and affordable price.

#### [Available Equipment]

Free WiFi, Multi-tab, Wireless Microphones, Audio Visual equipment, LCD Projector & Screen, Whiteboard

# **Scale & Capacity**

|                   | Olive                            | Orchid                           | Olive+Orchid                      |
|-------------------|----------------------------------|----------------------------------|-----------------------------------|
| Dimensions        | 24.86 m³<br>(5.2m * 4.6m * 2.8m) | 43.46 m³<br>(5.2m * 7.8m * 2.8m) | 68.32 m³<br>(5.2m * 12.8m * 2.8m) |
| U Shape           | 10                               | 20                               | 30                                |
| School <b>■</b> ■ | 12                               | 18                               | 30                                |
| Theatre           | 14                               | 28                               | 42                                |
| Round 💌 🗷         | 8                                | 20                               | 30                                |
| Standing 🙀        | 15                               | 30                               | 50                                |