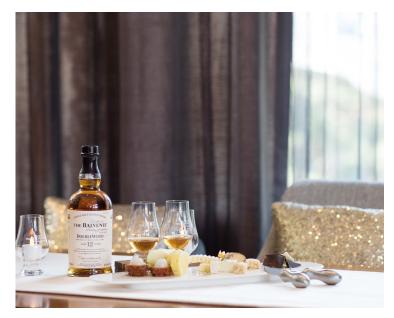

#### Le Bar

Le Bar with modern, stylish interior offers various desserts, coffee, tea and fresh juice. Also, we offer you the exclusive selection of drinks with carefully selected side dishes at reasonable prices.

# **Operating Hours**

**Cafe** 10:00 ~ 19:00 **Bar** 19:00 ~ 24:00 **Capacity** 34 Seats