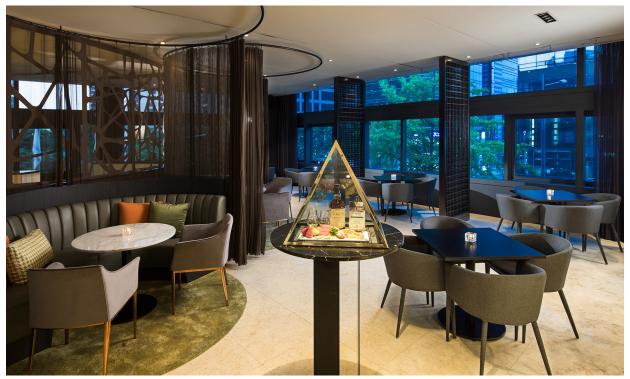

# Dining & Bar

#### Le Bar

Le Bar with modern, stylish interior offers various desserts, coffee, tea and fresh juice. Also, we offer you the exclusive selection of drinks with carefully selected side dishes at reasonable prices.

# **Operating Hours**

**Cafe** 10:00 ~ 19:00 **Bar** 19:00 ~ 24:00 **Capacity** 34 Seats