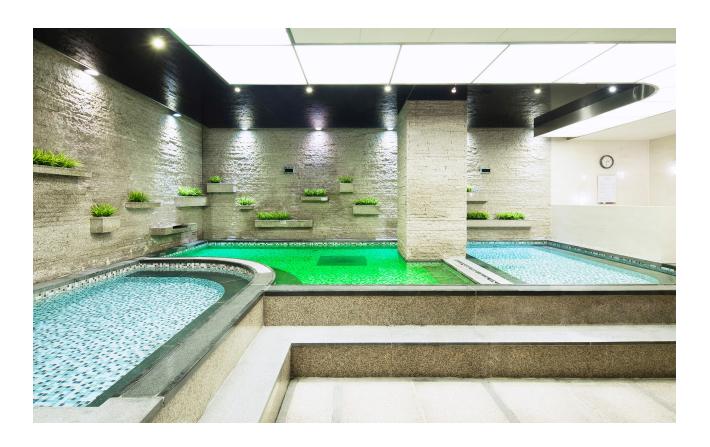

# **SAUNA & SPA**

Sauna & Spa is the perfectly optimized healing center for soothing and relaxing the exhausted body and mind. It also offers various types of food and beverages at Snack Bar with reasonable prices.

#### For Men

- Hot/Cold bath
- Heat Room
- Finland-style Sauna, Hot vapor sauna
- Other : Haircut / Body scrub

#### For Women

- Hot bath