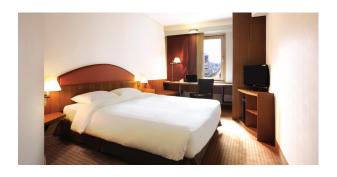

#### **Standard Room**

Simple & Modern ambiance is combined with convenient facilities for your successful business.

| Rooms           | Size     | Number |
|-----------------|----------|--------|
| Standard Double | 19 m²    | 56     |
| Standard Twin   | 20.49 m² | 25     |